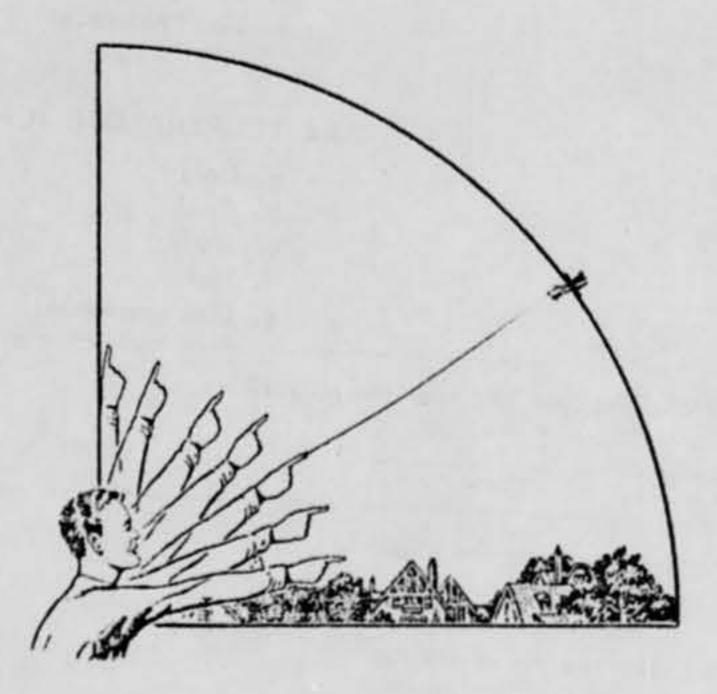

32. In the following sketch, imagine that you are at the point shown. Place an "A" on the curved line to show how high the object was above the horizon (skyline) when you first saw it. Place a "B" on the same curved line to show how high the object was above the horizon (skyline) when you last saw it.