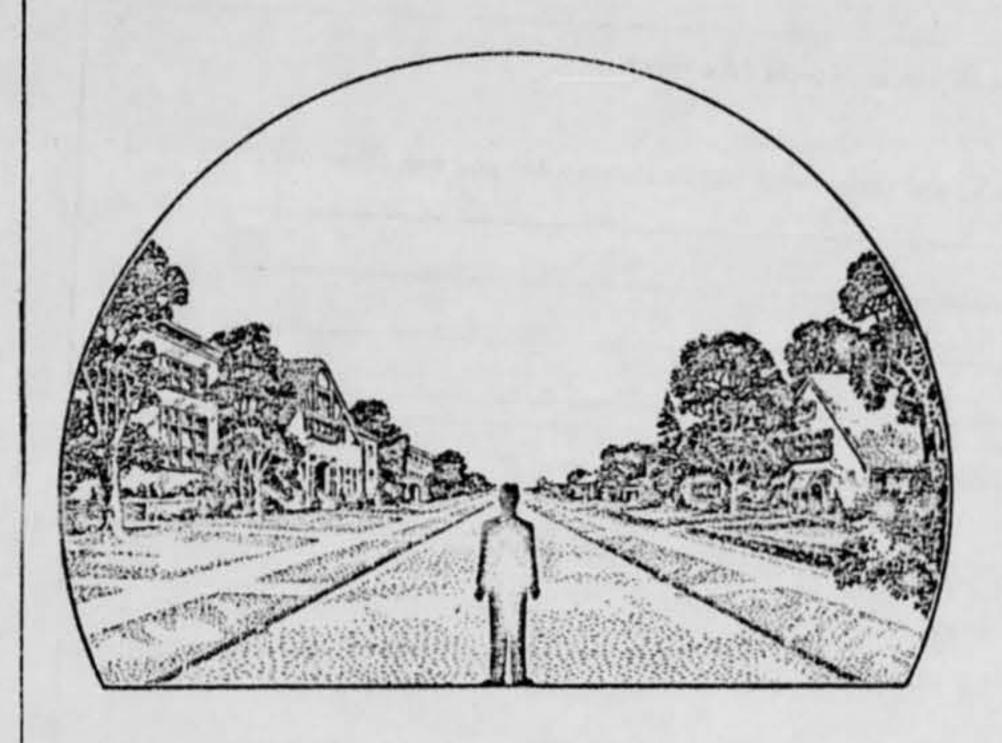

33. In the following larger sketch place an "A" at the position the object was when you first saw it, and a "B" at its position when you last saw it. Refer to smaller sketch as an example of how to complete the larger sketch.