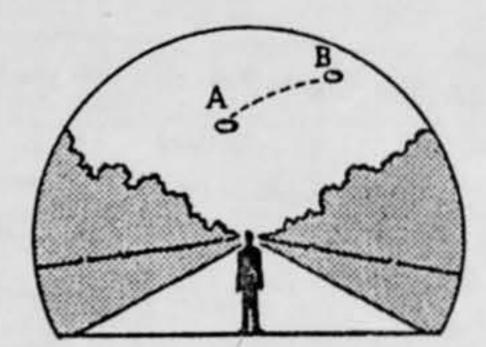

33. In the following larger sketch place an "A" at the position the object was when you first saw it, and a "B" at its position when you last saw it. Refer to smaller sketch as an example of how to complete the larger sketch.