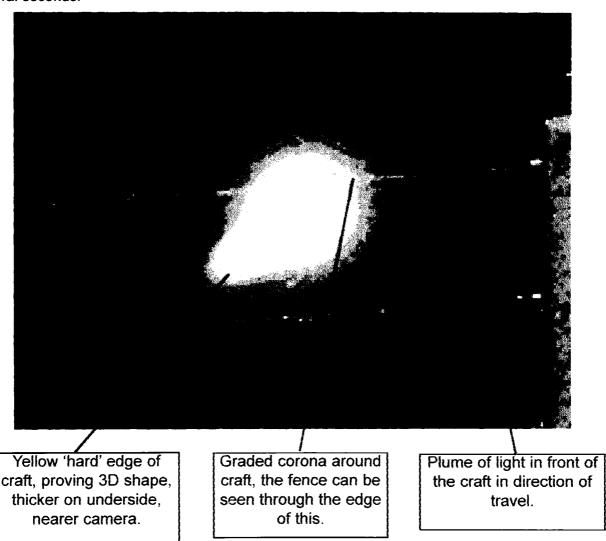

rona can be seen around the craft, which was also witnessed by the naked eye, and continued when the craft 'vanished'. None of these artifacts are ever seen in enhancements of 'dust bunnies' & nocturnal insects, caught in a digital camera flash. The original image is available for inspection. It was taken in the early hours of the morning of 27/28th Dec'05, by Section 44 hear the Folly House boundary fence, with a Fujifilm Finepix 1300 (1.3 meg camera). Three similar sightings were witnessed that evening, each lasting about 30 seconds. About the time it takes to boot up this camera. Its direction of travel was from the bottom left to top right of the image. Its size approx a 2p piece at arms length and completely silent. When it vanished, it left a 'moving' afterglow for several seconds.



Digital enhancement in Photoshop by Section 40 This is image is not copyright and can be shared for scientific puposes; as long as the correct sighting details and photographer is quoted. Like the terrorist the ufologist only has to be lucky once. If we are prepared to skywatch in all conditions (this one was pretty harsh, heavy snow fall, and some of the coldest nights in 19 years in Southern England) and put our faith in hard science; to analyse the data we collect, we will find 100% proof of the extistence of Alien craft and the ET's who pilot them. Why not join that search?

Section 40 (Jan'2006)

no reply as to name swen).



### REPORT OF AN UNEXPLAINED AERIAL SIGHTING

| 1. | Date and time of sighting. (Duration of sighting.)