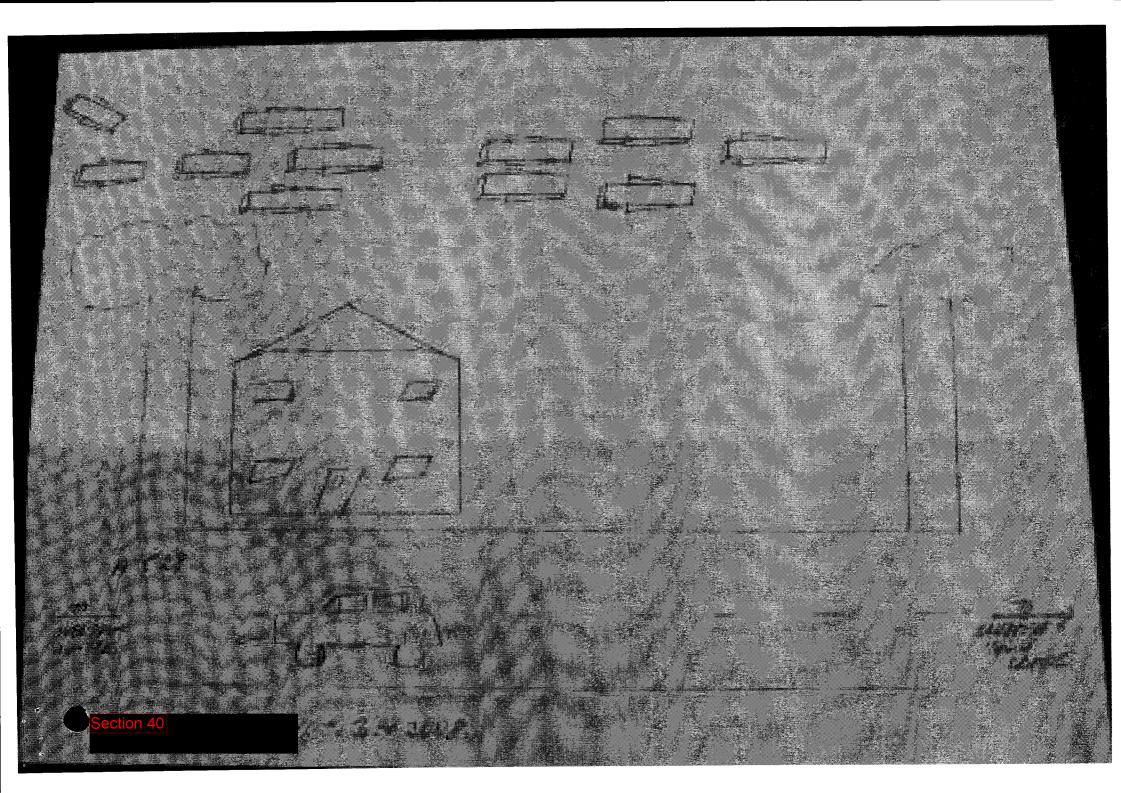

ents near this time** 

The Royal International Airshow at Fairford - approx 100 miles to the South East of Ellesmere - on 12th and 13th July has been cancelled for the first time in 38 years because of very heavy rain.http://www.airtattoo.com/

The Farnborough International Airshow is being held from 14th to 20th July 2008. Farnborough is approximately 170 miles South East of Ellesmere. See http://www.farnborough.com/

The Royal Air Force's Aerobatic Team, The Red Arrows, whose planes look nothing like the ones we saw, are not listed as displaying at any public events on 11th July, but were due to fly at Fairford and Farnborough in the following days - see http://www.raf.mod.uk/reds/displayinfo/july08.cfm.

Arten Lider III - I warten b Projection Lider Louis Louis

Section 40

A BOTH TO



From:

Sent:

27 April 2009 08:06

To:

Subject: Release-Authorised: 20090427-UFO repor Sect tumberside-U

Dear

I am writing with reference to your report of an 'unidentified flying object', seen on 26 April 2009 over the Grimsby area. This office is the focal point within the Ministry of Defence for correspondence relating to UFOs.

Firstly, it may be helpful if I explain that the Ministry of Defence (MoD) examines any reports of 'unidentified flying objects' it receives solely to establish whether what was seen might have some defence significance; namely, whether there is any evidence that the United Kingdom's airspace might have been compromised by hostile or unauthorised air activity.

Unless there is evidence of a potential threat to the United Kingdom from an external source, and