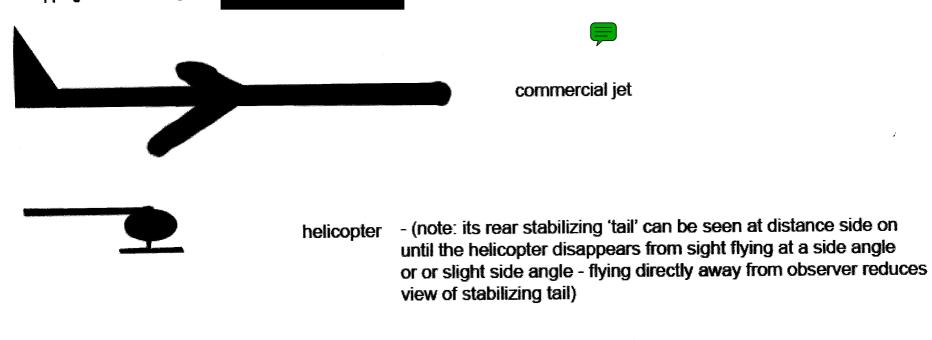

position changed and meant I had to look to my right and through my driver's door window.

I have not reported this to MOD, for a limited information feedback reason, I have been aware of such matters in the past as I have paid casual attention to this interest since the mid 1990's (during my time in the Met Police) and relevant book releases and programmes.

I would be happy to discuss this further if necessary.

Regards,

Section 40

Hand drawn side-profiles (using photoshop) for comparison against my sighting report 1st September 2008, approximately 11.05am en route to Gatwick Airport on the M23 travelling south some 25 minutes before arrival. Sketches have been compared to other airborne 'known' terrestrial sightings seen locally from Waltham Abbey over the Epping Forest countryside.



Unknown/Unidentified Flying Object
as described seen at a distance flying from
left to right, first observed by a flash, moving
horizontally left to right and then accelerating
aster than any observed flight vehicle a short
distance before disappearing immediatley from sight.

Please note these comparisons are a rough guide to size, given distance and height variables from ground observations, but the sketch profiles are as seen and remembered as shown.

50

### Section 40

From:

Section 40

Sent:

20 April 2009 15:15

To:

Section 40

Subject: Release-Authorised:20090420-UFO report Section 40iverpool-U

Dear Section 40

I am writing with reference to your e-mailed report of an 'unidentified flying object', seen on 9 April 2009 over Liverpool. This office is the focal point within the M