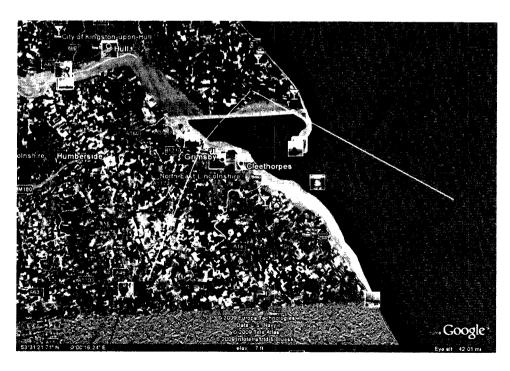

w of light could be seen with the naked eye.

Its appearance: Looked like a star or a satellite. However satellites and stars do not move as radical as this did and do not changed direction during mid flight.

How many were seen: 3 within 20 minuets. Only 1 could be confirmed as a UFO the other 2 did not move as radical as the 1st one.

Speed: I calculate cruising speed may have been around between 1500 MPH and 2500 MPH. The speed of the UFO slowed slightly from the original cruising speed to approx 800 MPH for a few seconds before speeding up again quickly to it's original speed.

I have included a Map below which shows the area in which it was seen and I have carefully drawn an accurate Flight path of the UFO before it could not be seen any longer as it was moving across the north sea.



From: Section 40

Sent: 24 April 2009 14:51

To: Section 40

Subject: Release-Authorised:20090424-UFO Report Section 40 erby-U

Dear Section 40

I am writing with reference to your e-mailed report of an 'unidentified flying object', seen on 13 April 2009 over Mickleover in Derby. This office is the focal point within the Ministry of Defence for correspondence relating to UFOs.

Firstly, it may be helpful if I explain that the Ministry of Defence (MoD) examines any reports of 'unidentified flying objects' it receives solely to establish whether what was seen might have some defence significance; namely, whether there is any evidence that the United Kingdom's airspace might have been compromised by hostile or unauthorised air activity.

Unless there is evidence of a potential threat to the