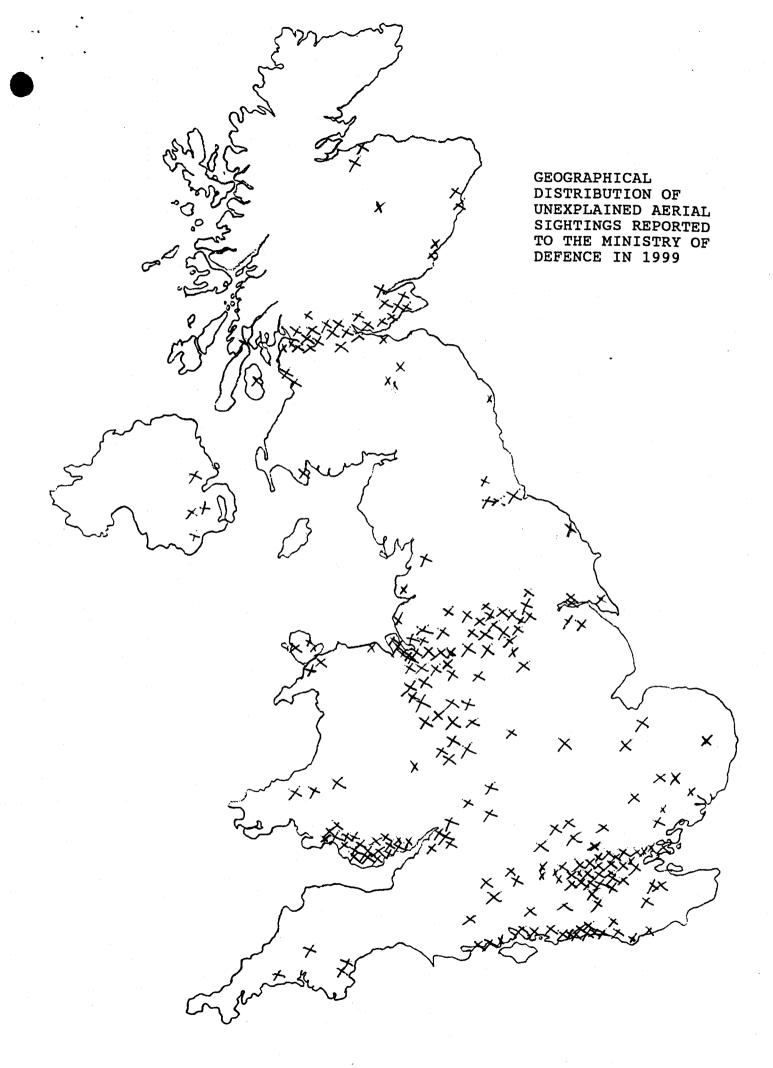

## 2003 UFO Reports

¢

| Date                 | Time               | Village          | Town                         | County                     |
|----------------------|--------------------|------------------|------------------------------|----------------------------|
| 03/01/03             | 11:50              | Rotary Court     | Netley Abbey                 | Hants                      |
| 04/01/03             | 19:20              |                  | Limber                       | North Lineslashing         |
| 04/01/03             | 19.20              | Lade Road,       | LINDEI                       | North Lincolnshire         |
| 06/01/03             | 15 <sup>.</sup> 00 | Meltham          | Huddersfield                 |                            |
| 06/01/03             |                    |                  | Hull                         | East Yorkshire             |
| 07/01/03             | 21:26              |                  | Blackpool                    | Lust rontshire             |
|                      |                    | Coaltown of      |                              |                            |
| 08/01/03             | 22:00              | Balconie         |                              |                            |
| 10/01/03             | 03:00              |                  | Brighton                     |                            |
|                      |                    | Hayford House,   |                              |                            |
| 10/01/03             |                    | Mill Lane        | Stirling                     |                            |
| 11/01/03             | 23:45              | Romsley Lane     | Bridgnorth                   |                            |
| 13/01/03             |                    | Deans            | Livingston                   |                            |
| 15/01/03             | 22:10              | Penllyn          | Cowbridge                    |                            |
| 16/01/03             | 12:06              |                  | Northwich                    | Cheshire                   |
| 19/01/03             | 10:00              |                  | Stonehaven                   |                            |
| 25/01/03             | 19:08              | Frog Lane        | Tattonhall                   | Chester                    |
| 25/01/03             | 10.00              | Fordland         | Dealifertan Cartle           | T-44                       |
| 29/01/03             | an concernence and | Ford Lane        | Peckforton Castle            | Tattenhall                 |
|                      | 18:15              |                  | Wolverhampton                |                            |
| 16/02/03             | 17:20              |                  | Birmingham                   |                            |
| 19/02/03             | 18.30              | Godmanchester    | Huntingdon                   | Combridgoobiro             |
| 21/02/03             | 10:00              |                  | Penryn                       | Cambridgeshire<br>Cornwall |
| 21/02/00             | 10.00              |                  |                              | Corriwali                  |
| 24/02/03             |                    |                  | Wellingborough               |                            |
| 25/02/03             | 23:00              |                  | Southfields                  |                            |
|                      |                    |                  |                              | -                          |
| 01/03/03             |                    | Ethel Street     | Northampton                  | Northamptonshire           |
|                      |                    |                  | ·                            | ·····                      |
| 02/03/03             | 15:54              | Ynysybwl         | Pontypridd                   | Mid-Glamorgan              |
| 07/03/03             |                    |                  | Ashburton                    | Devon                      |
| 14/03/03             | 15:30              | The Drive        | Walthamstow                  |                            |
| 10/00/00             |                    | -                |                              |                            |
| 19/03/03             | 20:50              |                  | Selby (Location of sighting) | North Yorkshire            |
| 30/03/03             | 20:00              |                  | Aldershot                    |                            |
| 30/03/03             | 16:00              | Filey            | North Yorkshire              |                            |
| 30/03/03             |                    |                  | Glastonbury                  | Somerset                   |
| 31/03/03             | 09:20              |                  | London                       |                            |
| 05/04/03             | 03:58              |                  |                              |                            |
| 07/04/02             | 01.51              | Filov            |                              | North Vorkshins            |
| 07/04/03<br>07/04/03 | 21:51<br>03:30     |                  |                              | North Yorkshire            |
| 01104/03             | 03.30              |                  |                              |                            |
| 07/04/03             | 02:30              | Florence Terrace | Falmouth                     |                            |
| 11/04/03             | 22:21              |                  |                              |                            |
|                      |                    |                  |                              |                            |
| 24/04/03             | 16:30              | Shepherds Bush   | London                       |                            |
| 26/04/03             | 11:09              |                  | Bagshot                      | Surrey                     |
| 05/05/03             | 18:30              |                  |                              |                            |
| 13/05/03             | 17:45              |                  | Belfast                      |                            |
| 25/05/03             | 23:00              | *****            | Sandyford                    | Lanarkshire                |
| 25/05/03             |                    | Linwood          |                              |                            |
| 25/05/03             | ·····              | St.Leonards      | East Kilbride                |                            |
| 28/05/03             | 07:50              |                  | Coltishall                   | Norfolk                    |

## 2003 UFO Reports

ł

| 30/05/03 | 23:25                                                                                                           |               | Hessle            | East Yorkshire   |
|----------|-----------------------------------------------------------------------------------------------------------------|---------------|-------------------|------------------|
| 31/05/03 | 21:00                                                                                                           | Sheriff Hill  | Gateshead         |                  |
| 09/06/03 | 06:40                                                                                                           |               | Isleworth         |                  |
| 14/06/03 |                                                                                                                 | Girton        | Cambridge         |                  |
| 14/06/03 | 15:39                                                                                                           |               | Walthamstow       |                  |
| 14/06/03 | 21:35                                                                                                           |               |                   |                  |
| 20/06/03 | 08:35                                                                                                           |               | Dunstable         | Kent             |
| 24/06/03 |                                                                                                                 |               |                   |                  |
|          |                                                                                                                 | Abbey Wood    |                   |                  |
| 26/06/03 | 16:28                                                                                                           | MOD           |                   |                  |
| 28/06/03 |                                                                                                                 | Weston        | Bath              |                  |
| 08/07/03 | 22:00                                                                                                           | Putson        | Hereford          | Herefordshire    |
| 08/07/03 | 22:00                                                                                                           |               | Hereford          | Herefordshire    |
| 08/07/03 | 03:00                                                                                                           |               | London            |                  |
| 12/07/03 |                                                                                                                 | Tonyrefal     | Rhonda            |                  |
| 13/07/03 | 20:30                                                                                                           |               | Winterly          | Cheshire         |
|          |                                                                                                                 |               | , trincorty       | •                |
| 14/07/03 | 21:30                                                                                                           |               |                   | Northamptonshire |
| 15/07/03 | 21:40                                                                                                           |               |                   |                  |
| 15/07/03 | 03:25                                                                                                           |               | Bermondsey        |                  |
|          | 00.20                                                                                                           |               | Comonaccy         |                  |
| 15/07/03 | 00:30                                                                                                           |               | Malvern           | Worcestershire   |
| 20/07/03 |                                                                                                                 | Bridlington   |                   | East Yorkshire   |
| 22/07/03 |                                                                                                                 |               | Bridlington       | East Yorkshire   |
|          | ~~~~~~~~~~~~~~~~~~~~~~~~~~~~~~~~~~~~~~~                                                                         |               | Diramigion        |                  |
| 22/07/03 | 22:50                                                                                                           |               | Filey             | North Yorkshire  |
| 27/07/03 | 18:00                                                                                                           |               | Gravesend         | Kent             |
|          |                                                                                                                 |               |                   |                  |
| 04/08/03 | 21:00                                                                                                           |               | Wellingborough    | Northants        |
| 08/08/03 | 22:35                                                                                                           | West Kilbride |                   | Ayrshire         |
| 13/08/03 | 22:55                                                                                                           | Maestaeg      |                   |                  |
| 14/08/03 |                                                                                                                 | Swafford      | Newport           | Gwent            |
| 14/08/03 | 23:57                                                                                                           |               | Worcester         |                  |
| 14/08/03 | 18:00                                                                                                           |               | Kent              |                  |
| 16/08/03 |                                                                                                                 | Amesbury      | Wiltshire         |                  |
| 17/08/03 | 23:45                                                                                                           |               | Bonnybridge       | Scotland         |
| 19/08/03 |                                                                                                                 | St Seithins   |                   | Perthshire       |
| 21/08/03 | 14:00                                                                                                           |               | Lincoln           |                  |
|          | 17.00                                                                                                           |               |                   |                  |
| 27/08/03 | 23:00                                                                                                           |               | Worcester/Malvern |                  |
| 27/08/03 | 23:00                                                                                                           |               | Worcester         |                  |
|          |                                                                                                                 |               |                   |                  |
| 03/09/03 | 21:35                                                                                                           |               | Wellingborough    | Northants        |
|          |                                                                                                                 |               |                   |                  |
| 04/09/03 | 23:40                                                                                                           |               | Queensbury Moor   | West Yorkshire   |
| 13/09/03 | 20:15                                                                                                           |               | Eastbourne        | East Sussex      |
| 13/09/03 | 22:40                                                                                                           |               | Manchester        |                  |
| 13/09/03 | 21:40                                                                                                           |               | Leeds             |                  |
| 17/09/03 | x ar an a | Spunney Hilll | Northampton       |                  |
| 17/09/03 | 21:00                                                                                                           |               | Northolt          |                  |
| 18/09/03 | 03:00                                                                                                           |               | Wimbledon         |                  |
| 18/09/03 | 03:00                                                                                                           |               | Wimbledon         |                  |
| 19/09/03 |                                                                                                                 | Holdingham    | Sleaford          | Lincolnshire     |
| 24/09/03 | 20:45                                                                                                           | Tommyndill    |                   |                  |
| 24/09/03 | 20.45                                                                                                           |               | Barny             |                  |
|          |                                                                                                                 | \\/hitpa:/    | Barry             | Wales            |
| 14/10/03 | 00.00                                                                                                           | Whitney       |                   | Oxfordshire      |

## 2003 UFO Reports

| 26/10/03 | 21:06              | North Wirral | Merseyside  |
|----------|--------------------|--------------|-------------|
| 05/11/03 | 16:30              | London       |             |
| 17/11/03 | 02:25              | Bromley      | Kent        |
| 25/11/03 | 14:25 Wem          |              | Shropshire  |
| 01/12/03 | 01:30 Melton       | Woodbridge   | Suffolk     |
| 02/12/03 | 01:30              | Thame        | Oxfordshire |
| 02/12/03 | 01:20 Long Crendon | Aylesbury    | Bucks       |
| 17/12/03 | 19:15              | Wokingham    |             |
| 29/12/03 | 01:50              | Edinburgh    |             |