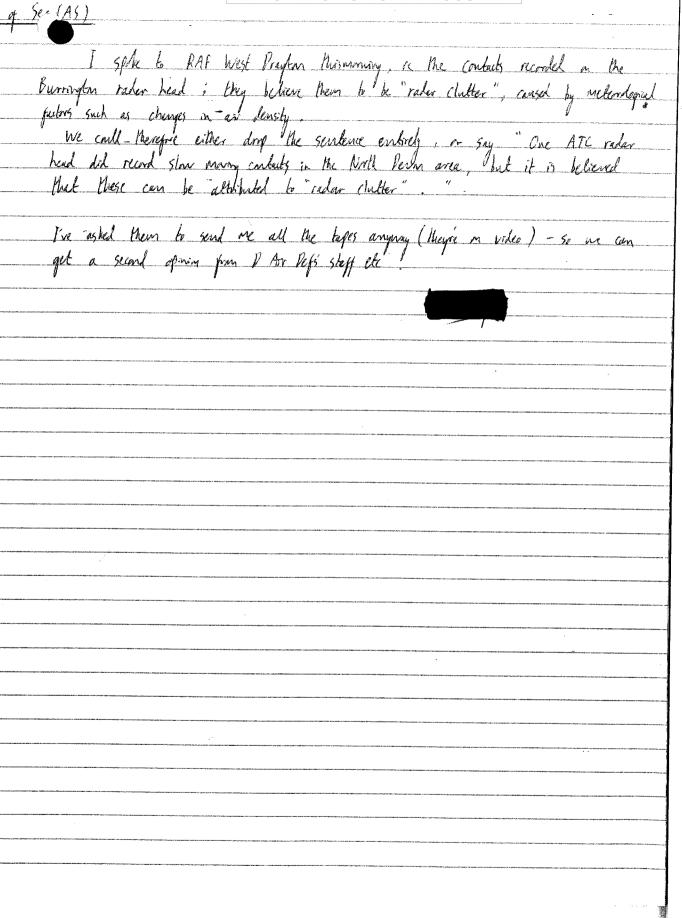

|



| The video tage shows data from two radar heads: Clee-Hill and Burrington. The data