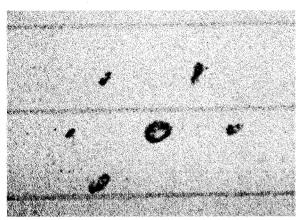

I ran in and prayed my batteries were okay and hunted for my digicam (nikon coolpix 775) and ran back outside. I took a couple of pictures but it was very cold out and I was shivering so they are a little blurred, but I also managed to get a couple of short videos though again they're a little shaky, as the camera has a 15 second silent video feature.

Having loaded the photos to the computer it looks very odd. One light shows only (they had alternated) and two of the outside edges can be seen though they are blurry and look almost cloud like except there were no clouds whatsoever and it stayed this shape the whole two-three minutes it took for it to pass over heading towards the direction of Hampstead (if you imagine the point being close to me and the flat side moving away) I was asked if it looked like a vapour trail but this would have been completely reversed and was moving clearly (between the size of a penny and a two pence piece) in the totally wrong direction for it to have been so. It didn't look like that to the eye, to the naked eye it was a triangle shape with red flashing/alternating lights that went round the inside edges of the triangle shape and one in the centre. Just one edge red light showed up on the photo though and I'm glad to have got as much as I did considering by now I was absolutely trembling with the cold and trying to get the object in the picture at all.