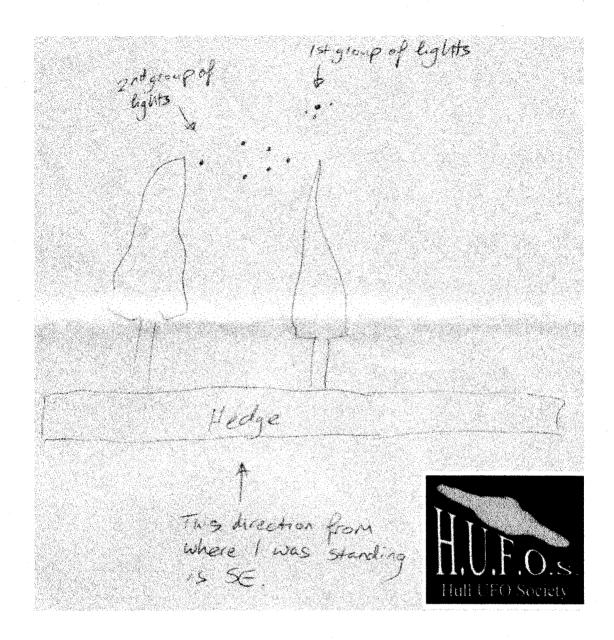

At 0239 hrs on Thursday 17th October 2002 a member of the public contacted Humberside Police to report seeing a UFO. The adult male caller wished to remain anonymous but it is believed he lives in Hull (eastern area of the City). Whilst making the report the caller stated he could see two lit objects in the sky - one over the the Eastern Cemetary, Preston Road, Hull and the other one over B.P. Saltend. He stated the objects appeared to be 'communicating' with each other. He described one of the objects as having a blue light in the middle, a white light and two green lights with a red light going around the top. The object was spinning around and hovering. The caller was looking through binoculars.

Local Police Officers were alerted and sighted what they believed to be the object being reported by the caller. The below report is from two Police Officers rather than from the initial caller who was reluctant to become involved. Other officers also saw the 'object'.

- a) Police Officers involved PC
- b) 0254 hrs 17/10/02 duration of approx 45 minutes
- c) Appeared as the size of a 'normal' bright star but of different colours blue, green, red and white
- d) Viewed from various locations in the Hedon area (east of Hull) from a police vehicle
- e) Viewed with naked eye
- f) First viewed by officers to be in the sky over B.P. Chemicals Plant at Saltend near Hull and then in the Thorgumbald area.
- g) Angular elevation of approx 45 degrees
- h) Distance from observers is difficult to estimate (but not near to them)

- i) The object appeared to move fast and then stop it stopped and started on a couple of pccasions and repeatedly changed its colour/shape, fading and also becoming brighter at
- j) Meteorological conditions weather fine and dry with no cloud initially and no other objects nearby to obstruct the view.
- k) A chemical plant is nearby and also the River Humber with industrial/chemical plants on the south bank at Killingholme/Immingham
- I) The Humberside Police Helicopter attended the area and perceived the object to be a star or satellite and the colour changes being an optical effect due to possible gasses emmitted from the nearby industrial plants. It has to be said however that the above officers were not convinced of this explanation.