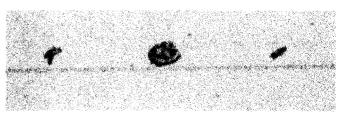

I ran in and prayed my batteries were okay and hunted for my digicam (nikon coolpix 775) and ran back outside. I took a couple of pictures but it was very cold out and I was shivering so they are a little blurred, but I also managed to get a couple of short videos though again they're a little shaky, as the camera has a 15 second silent video feature.

Having loaded the photos to the computer it looks very odd. One light shows only (they had alternated) and two of the outside edges can be seen though they are blurry and look almost cloud like except there were no clouds whatsoever and it stayed this shape the whole two-three minutes it took for it to pass over heading towards the direction of Hampstead (if you imagine the point being close to me and the flat side moving away) I was asked if it looked like a vapour trail but this would have been completely reversed and was moving clearly (between the size of a penny and a two pence piece) in the totally wrong direction for it to have been so. It didn't look like that to the eye, to the naked eye it was a triangle shape with red flashing/alternating lights that went round the inside edges of the triangle shape and one in the centre. Just one edge red light showed up on the photo though and I'm glad to have got as much as I did considering by now I was absolutely trembling with the cold and trying to get the object in the picture at all.