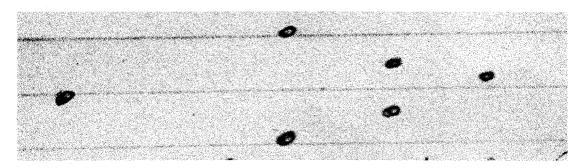

At 0239 hrs on Thursday 17th October 2002 a member of the public contacted Humberside Police to report seeing a UFO. The adult male caller wished to remain anonymous but it is believed he lives in Hull (eastern area of the City). Whilst making the report the caller stated he could see two lit objects in the sky - one over the the Eastern Cemetary, Preston Road, Hull and the other one over B.P. Saltend. He stated the objects appeared to be 'communicating' with each other. He described one of the objects as having a blue light in the middle, a white light and two green lights with a red light going around the top. The object was spinning around and hovering. The caller was looking through binoculars.

Local Police Officers were alerted and sighted what they believed to be the object being reported by the caller. The below report is from two Police Officers rather than from the initial caller who was reluctant to become involved. Other officers also saw the 'object'.

- a) Police Officers involved PC
- b) 0254 hrs 17/10/02 duration of approx 45 minutes
- c) Appeared as the size of a 'normal' bright star but of different colours blue, green, red and white
- d) Viewed from various locations in the Hedon area (east of Hull) from a police vehicle
- e) Viewed with naked eye
- f) First viewed by officers to be in the sky over B.P. Chemicals Plant at Saltend near Hull and then in the Thorgumbald area.
- g) Angular elevation of approx 45 degrees
- h) Distance from observers is difficult to estimate (but not near to them)

- i) The object appeared to move fast and then stop it stopped and started on a couple of pccasions and repeatedly changed its colour/shape, fading and also becoming brighter at
- j) Meteorological conditions weather fine and dry with no cloud initially and no other objects nearby to obstruct the view.
- k) A chemical plant is nearby and also the River Humber with industrial/chemical plants on the south bank at Killingholme/Immingham
- I) The Humberside Police Helicopter attended the area and perceived the object to be a star or satellite and the colour changes being an optical effect due to possible gasses emmitted from the nearby industrial plants. It has to be said however that the above officers were not convinced of this explanation.