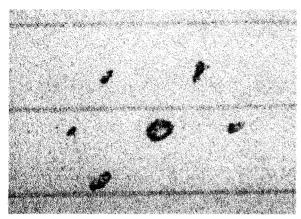

I ran in and prayed my batteries were okay and hunted for my digicam (nikon coolpix 775) and ran back outside. I took a couple of pictures but it was very cold out and I was shivering so they are a little blurred, but I also managed to get a couple of short videos though again they're a little shaky, as the camera has a 15 second silent video feature.

Having loaded the photos to the computer it looks very odd. One light shows only (they had alternated) and two of the outside edges can be seen though they are blurry and look almost cloud like except there were no clouds whatsoever and it stayed this shape the whole two-three minutes it took for it to pass over heading towards the direction of Hampstead (if you imagine the point being close to me and the flat side moving away) I was asked if it looked like a vapour trail but this would have been completely reversed and was moving clearly (between the size of a penny and a two pence piece) in the totally wrong direction for it to have been so. It didn't look like that to the eye, to the naked eye it was a triangle shape with red flashing/alternating lights that went round the inside edges of the triangle shape and one in the centre. Just one edge red light showed up on the photo though and I'm glad to have got as much as I did considering by now I was absolutely trembling with the cold and trying to get the object in the picture at all.